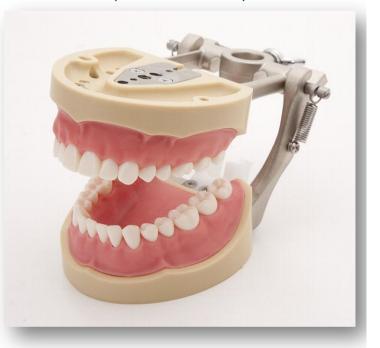

♦ 32 teeth type model ♦ (STD32F-HDLA) ♦32teeth type model ♦ (STD32F-UPLA)

Mountable to ADEM Simple Manikin and ADEM Phantom Head.

ADEM ® is an Advanced Dental Education Module for Orthodontic and Implant Training .