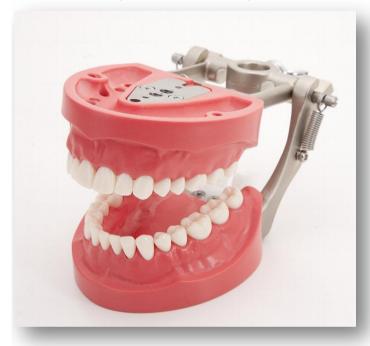

♦ 32 teeth type model ♦ (STD32F-HDLA) ♦32teeth type model ♦ (STD32F-UPLA)

Mountable to ADEM Simple Manikin and ADEM Phantom Head.

ADEM ® is an Advanced Dental Education Module for Orthodontic and Implant Training .