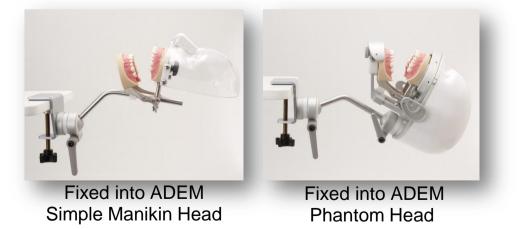

♦ 32 teeth type model ♦ (STD32F-HDLA) ♦32teeth type model ♦ (STD32F-UPLA)

Mountable to ADEM Simple Manikin and ADEM Phantom Head.

ADEM ® is an Advanced Dental Education Module for Orthodontic and Implant Training .